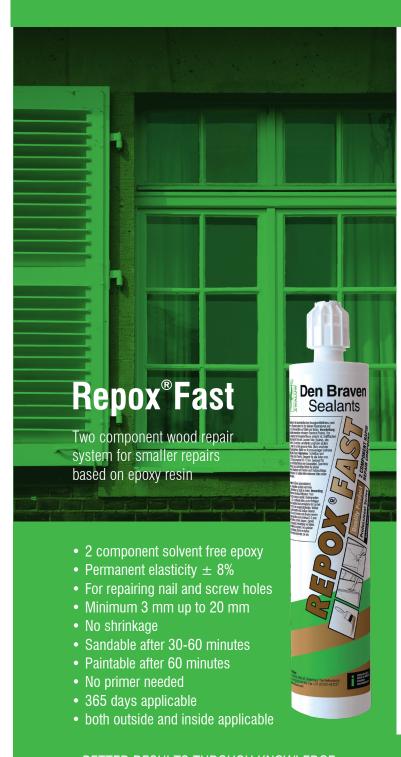

### **Product Descriptions**

Repox®Fast is a permanently elastic solvent free, low odour, two component wood repair system for smaller repairs based on epoxy resin.

## **Applications**

Repox®Fast has been specially developed for repairing nail and screw holes, knots and tears in longitudinal direction and other defects of the wood. Repox®Fast could be applied if you must paint within 30 till 60 minutes. Suitable for all types of repairs of a minimum of 2-3 mm till 15-20 mm. Applicable to doors, window frames, stairs and (Façade) sheet material such as chipboard, furniture plateand plywood. Also good usable as repair compound for furniture mounting hinges and window and door fittings. Both outside and within applicable.

## **Technical Performances**

Density 1,30 g/ml Shrinkage 0%

Sand able 30-60 minutes
Paintable > 60 minutes

Visit our website to download the full technical specifications of the Repox®Fast.