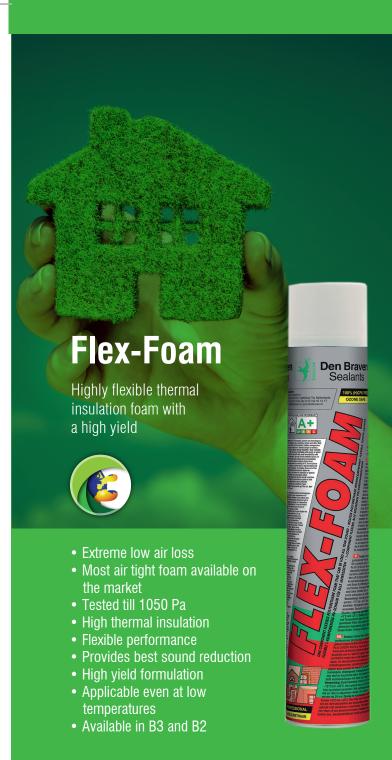

# Flex-Foam

Highly flexible thermal insulation foam with a high yield

**Den Braven** 

Den Brave

### **Product Descriptions**

Flex-Foam is a tested and approved by a notified body one component flexible thermal insulation foam with a high yield. It is specially developed for sealing and filling joints, seams and connections. Through its unique formulation Flex-Foam is also applicable at low temperatures. Flex-Foam has been tested according to directives of the NEN-EN 1026: 2000 to determine the air loss at a pressure up to 1050 Pa. The air loss is 25 times lower than prescribed by the standard.