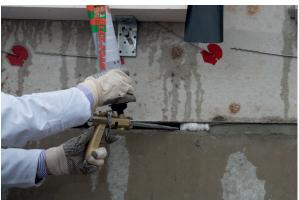

### **Product Descriptions**

Flex-Foam is a tested and approved by a notified body one component flexible thermal insulation foam with a high yield. It is specially developed for sealing and filling joints, seams and connections. Through its unique formulation Flex-Foam is also applicable at low temperatures. Flex-Foam has been tested according to directives of the NEN-EN 1026: 2000 to determine the air loss at a pressure up to 1050 Pa. The air loss is 25 times lower than prescribed by the standard.

### **Applications**

Flex-Foam is suitable for the use in passive houses and energy neutral buildings. See the complete portfolio for air tight and passive buildings at www.denbraven.com.