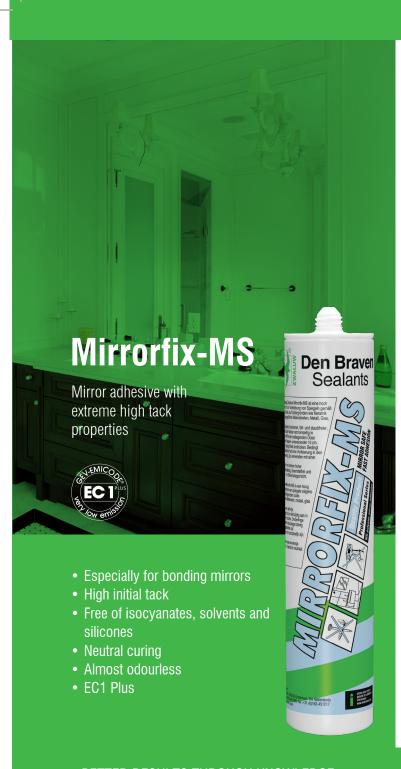

# Mirrorfix-MS

## **Product Descriptions**

Mirrorfix-MS is a high quality and professional adhesive with extreme high tack properties especially for mirror bonding based on hybrid technology which cures under influence of humidity to form a durable elastic rubber.

## **Applications**

Mirrorfix-MS has been especially developed for bonding of mirrors, manufactured according to DIN EN 1036-2, on all classic building substrates. For bonding decorative and acoustic tiles. Suitable for surfaces made of wood, stone, concrete, plasterboard, tiles, steel, aluminum and good paintwork.

#### Certifications

**EMICODE EC1 Plus** 