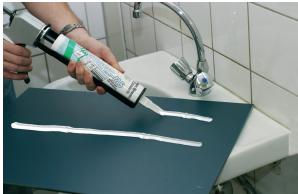

## **Product Descriptions**

Mirrorfix-MS is a high quality and professional adhesive with extreme high tack properties especially for mirror bonding based on hybrid technology which cures under influence of humidity to form a durable elastic rubber.

## **Applications**

Mirrorfix-MS has been especially developed for bonding of mirrors, manufactured according to DIN EN 1036-2, on all classic building substrates. For bonding decorative and acoustic tiles. Suitable for surfaces made of wood, stone, concrete, plasterboard, tiles, steel, aluminum and good paintwork.