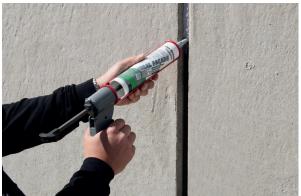

### **Product Descriptions**

Hybriseal® Façade is a versatile one component hybrid based sealant with a low modulus for sealing building joints.

## **Applications**

Hybriseal® Façade is used for expansion and connection joint sealing to precast concrete, brickwork and masonry, perimeter pointing and wall sealing. In general Hybriseal® Façade has a good adhesion, also without primer, to concrete, brickwork, painted wood, glass, glazed substrates, aluminium, steel, stainless steel, plastics like polyester and most uPVC.