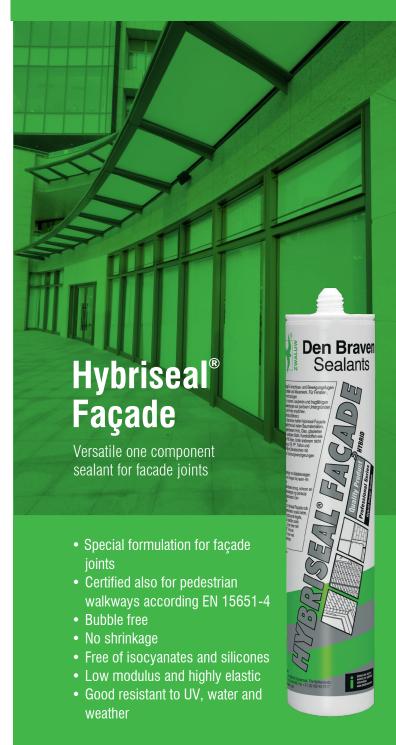

### **Product Descriptions**

Hybriseal® Façade is a versatile one component hybrid based sealant with a low modulus for sealing building joints.

## **Applications**

Hybriseal® Façade is used for expansion and connection joint sealing to precast concrete, brickwork and masonry, perimeter pointing and wall sealing. In general Hybriseal® Façade has a good adhesion, also without primer, to concrete, brickwork, painted wood, glass, glazed substrates, aluminium, steel, stainless steel, plastics like polyester and most uPVC.

#### Certifications

EN 15651-1: F-EXT-INT-CC 25LM EN 15651-4: PW-EXT-INT-CC 25LM SNJF F25A